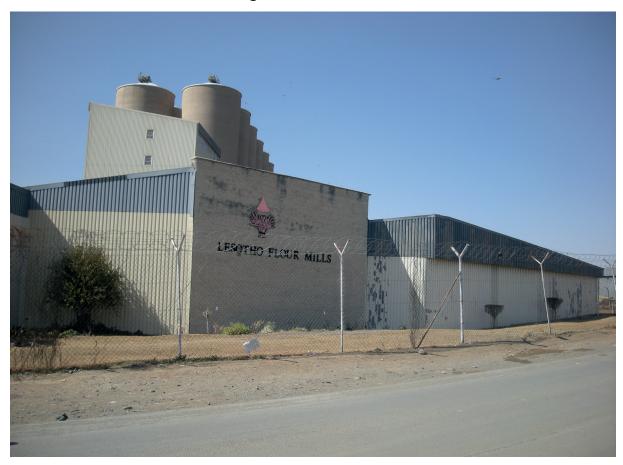

This syllabus is regulated for use in England, Wales and Northern Ireland as a Cambridge International Level 1/Level 2 Certificate.

This document consists of 6 printed pages and 2 blank pages.

Fig. 2.2 for Question 2