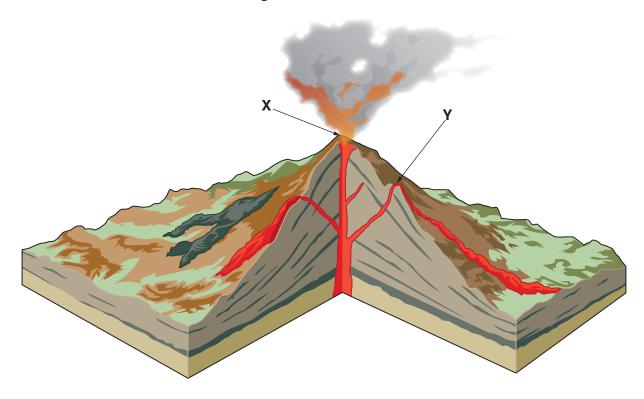

Fig. 3.1 for Question 3

Fig. 3.2 for Question 3

Fig. 5.2 for Question 5

Fig. 5.3 for Question 5

Fig. 5.4 for Question 5

Fig. 6.1 for Question 6