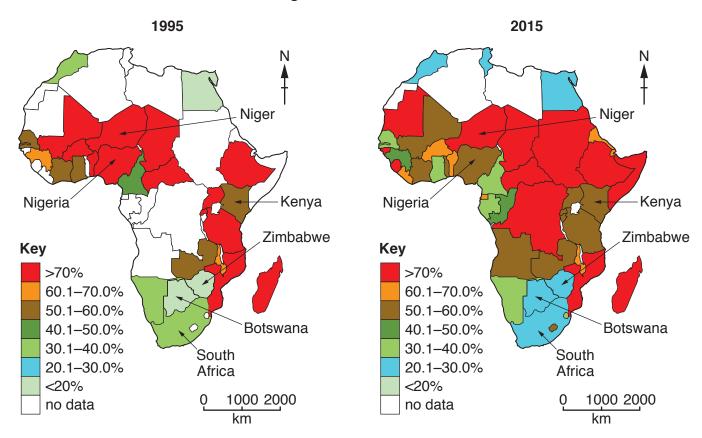

This syllabus is regulated for use in England, Wales and Northern Ireland as a Cambridge International Level 1/Level 2 Certificate.

This document consists of 6 printed pages and 2 blank pages.

Fig. 2.2 for Question 2